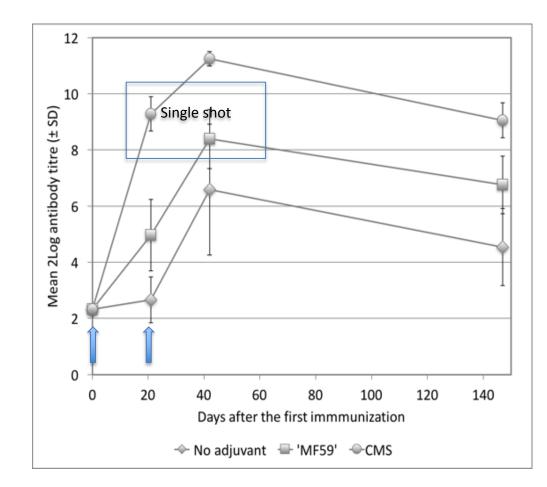

## Single-low-dose approach

HI antibody titers to H7N9 in ferrets after one and two immunizations with low dose of H7N9 plus LVA (= CMS) or Addavax (= MF59) as adjuvant.

A single injection with LVA reveals similar responses as two injection with MF59.

Hilgers et al. 2017