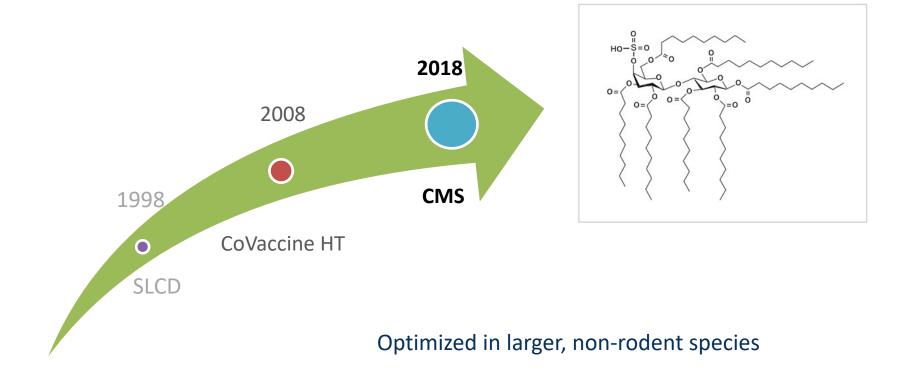

## LiteVax Adjuvant (LVA) for low-single-dose vaccines

LiteVax BV, Oss, the Netherlands

NOV 2021

## LiteVax BV

- Expertise: >25 years vaccine adjuvants industry/start-ups
- Mission: Better vaccines by better adjuvants
- Value chain: idea cGMP production clinical trials
- Lean & Mean: Outsourcing and collaborations



## LiteVax Adjuvant (LVA)

- Outcome lead finding/optimization pig model
- Superior efficacy, safety & quality
- Low-Single-Dose vaccine
- Fully synthetic, aqueous formulation, extremely stable
- Strong IP
- Scalable production process
- cGMP, ready-for-use, material available



# Carbohydrate fatty acid sulphate ester (CMS)





## Single-low-dose approach



HI antibody titers to H7N9 in ferrets after one and two immunizations with low dose of H7N9 plus LVA (= CMS) or Addavax (= MF59) as adjuvant.

A single injection with LVA reveals similar responses as two injection with MF59.

Hilgers et al. 2017

#### INDIGO: higher protection against Flu at lower dose



## Status LVA adjuvant

Completed collaborative nonclinical studies

Pandemic Flu in ferrets

Seasonal Flu in ferrets

Malaria recombinant glycoprotein in rabbits

HER2-VLP in rabbits

C. difficile toxoid in rabbits and pigs

SARS-CoV-2 subunit in pigs and hamsters

Glycoprotein subunit in pigs

Planned GLP tox studies (H1-2022)

Repeated-dose study Flu in rabbits

Acute study Flu in rabbits and rats

Planned clinical studies (H2-2022)

Phase I/IIa Flu